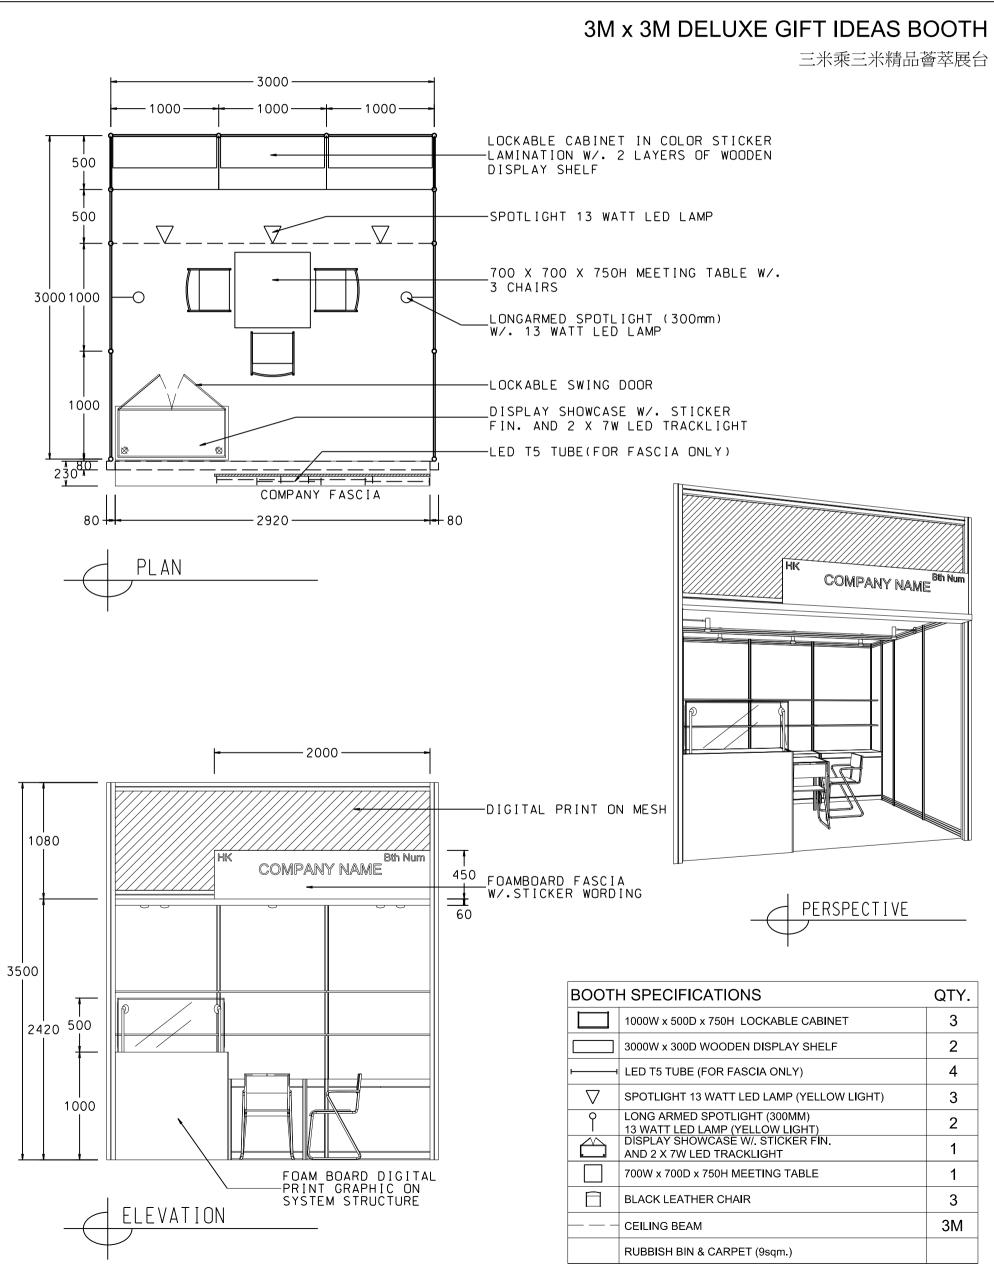

## Hong Kong Gifts & Premium Fair 香港禮品及贈品展

| BOOTH SPECIFICATIONS |                                                                 | QTY. |
|----------------------|-----------------------------------------------------------------|------|
|                      | 1000W x 500D x 750H LOCKABLE CABINET                            | 3    |
|                      | 3000W x 300D WOODEN DISPLAY SHELF                               | 2    |
| <u> </u>             | LED T5 TUBE (FOR FASCIA ONLY)                                   | 4    |
| $\bigtriangledown$   | SPOTLIGHT 13 WATT LED LAMP (YELLOW LIGHT)                       | 3    |
| Ŷ                    | LONG ARMED SPOTLIGHT (300MM)<br>13 WATT LED LAMP (YELLOW LIGHT) | 2    |
| $\bigcirc$           | DISPLAY SHOWCASE W. STICKER FIN.<br>AND 2 X 7W LED TRACKLIGHT   | 1    |
|                      | 700W x 700D x 750H MEETING TABLE                                | 1    |
|                      | BLACK LEATHER CHAIR                                             | 3    |
|                      | CEILING BEAM                                                    | 3M   |
|                      | RUBBISH BIN & CARPET (9sqm.)                                    |      |

\*The Hong Kong Trade Development Council reserves the right to change the configuration if necessary. \*如有需要,香港貿易發展局有權更改攤位結構.