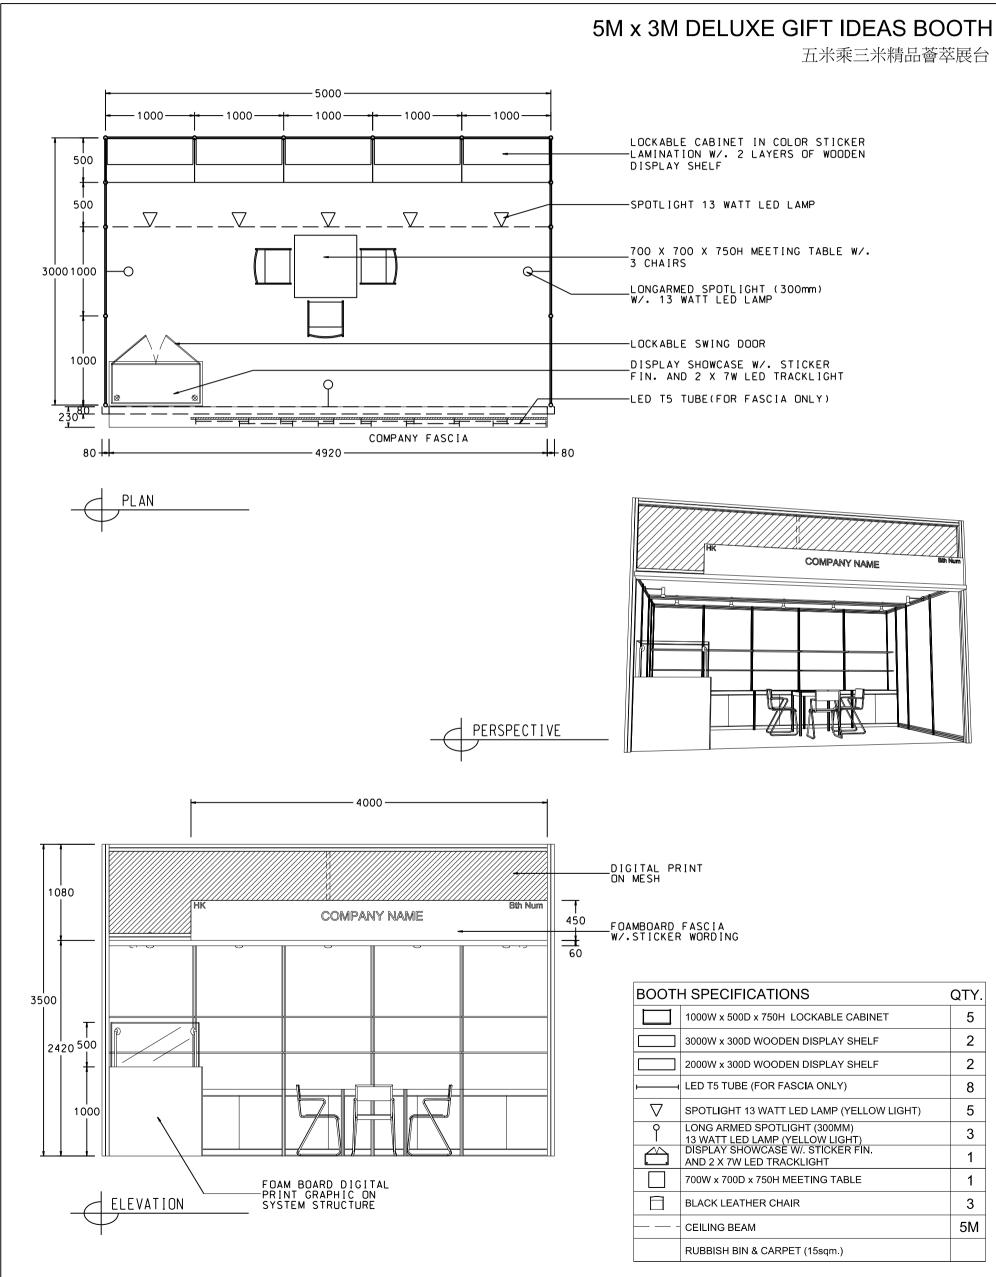

## Hong Kong Gifts & Premium Fair

香港禮品及贈品展

| BOOTH SPECIFICATIONS |                                                                 | QTY. |
|----------------------|-----------------------------------------------------------------|------|
|                      | 1000W x 500D x 750H LOCKABLE CABINET                            | 5    |
|                      | 3000W x 300D WOODEN DISPLAY SHELF                               | 2    |
|                      | 2000W x 300D WOODEN DISPLAY SHELF                               | 2    |
| <b>—</b> —           | LED T5 TUBE (FOR FASCIA ONLY)                                   | 8    |
| $\nabla$             | SPOTLIGHT 13 WATT LED LAMP (YELLOW LIGHT)                       | 5    |
| ſ                    | LONG ARMED SPOTLIGHT (300MM)<br>13 WATT LED LAMP (YELLOW LIGHT) | 3    |
| $\bigcirc$           | DISPLAY SHOWCASÈ W/. STICKER FIN.<br>AND 2 X 7W LED TRACKLIGHT  | 1    |
|                      | 700W x 700D x 750H MEETING TABLE                                | 1    |
| $\square$            | BLACK LEATHER CHAIR                                             | 3    |
|                      | CEILING BEAM                                                    | 5M   |
|                      | RUBBISH BIN & CARPET (15sqm.)                                   |      |

\*The Hong Kong Trade Development Council reserves the right to change the configuration if necessary. \*如有需要,香港貿易發展局有權更改攤位結構。