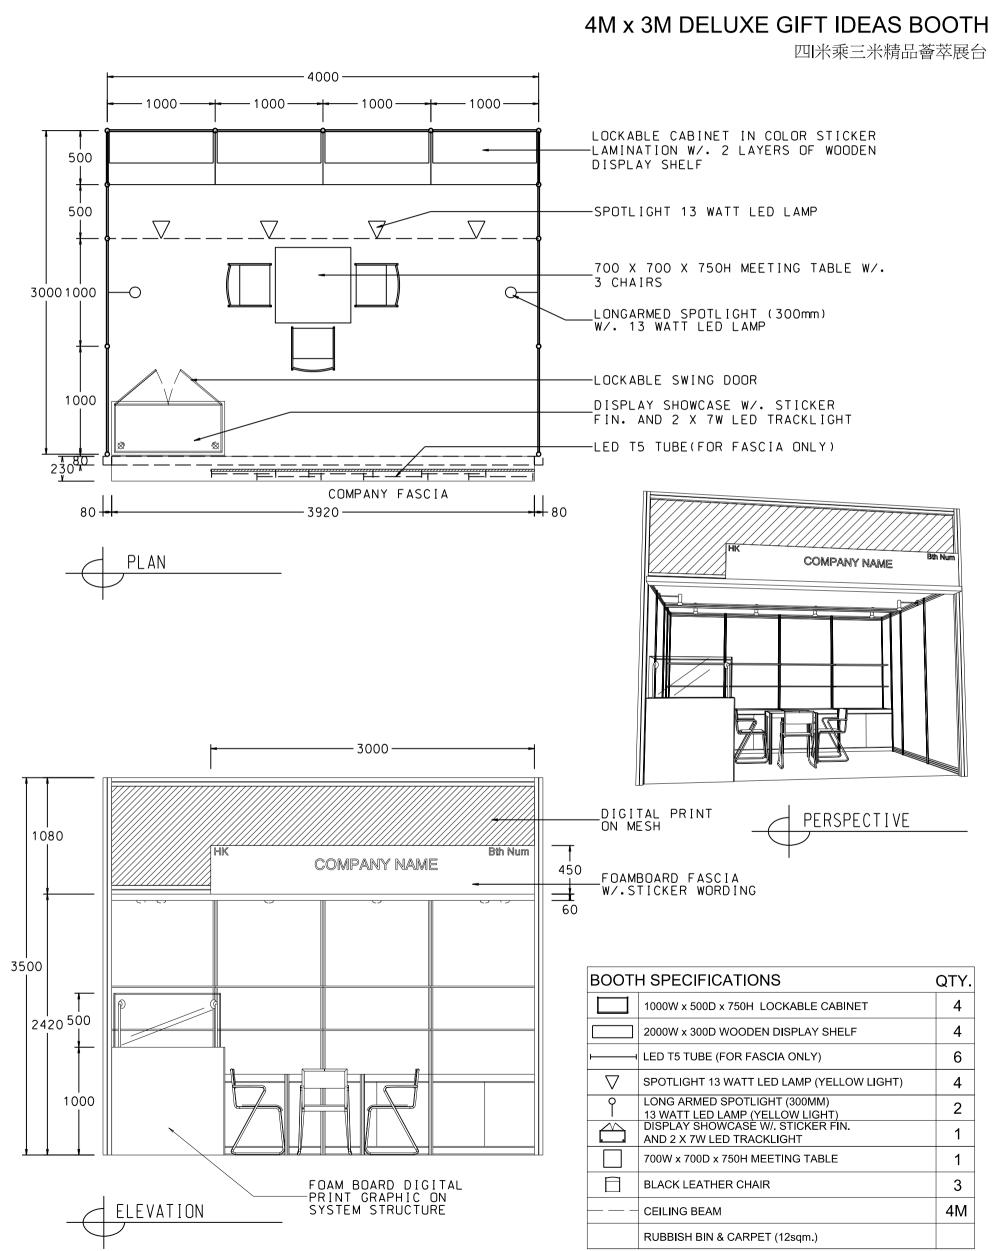

## Hong Kong Gifts & Premium Fair 香港禮品及贈品展

| BOOTH              | H SPECIFICATIONS                                                | QTY. |
|--------------------|-----------------------------------------------------------------|------|
|                    | 1000W x 500D x 750H LOCKABLE CABINET                            | 4    |
|                    | 2000W x 300D WOODEN DISPLAY SHELF                               | 4    |
| L                  | LED T5 TUBE (FOR FASCIA ONLY)                                   | 6    |
| $\bigtriangledown$ | SPOTLIGHT 13 WATT LED LAMP (YELLOW LIGHT)                       | 4    |
| Ŷ                  | LONG ARMED SPOTLIGHT (300MM)<br>13 WATT LED LAMP (YELLOW LIGHT) | 2    |
| $\bigcirc$         | DISPLAY SHOWCASĖ W/. STICKER FIN.<br>AND 2 X 7W LED TRACKLIGHT  | 1    |
|                    | 700W x 700D x 750H MEETING TABLE                                | 1    |
| $\square$          | BLACK LEATHER CHAIR                                             | 3    |
|                    | CEILING BEAM                                                    | 4M   |
|                    | RUBBISH BIN & CARPET (12sqm.)                                   |      |
|                    |                                                                 |      |