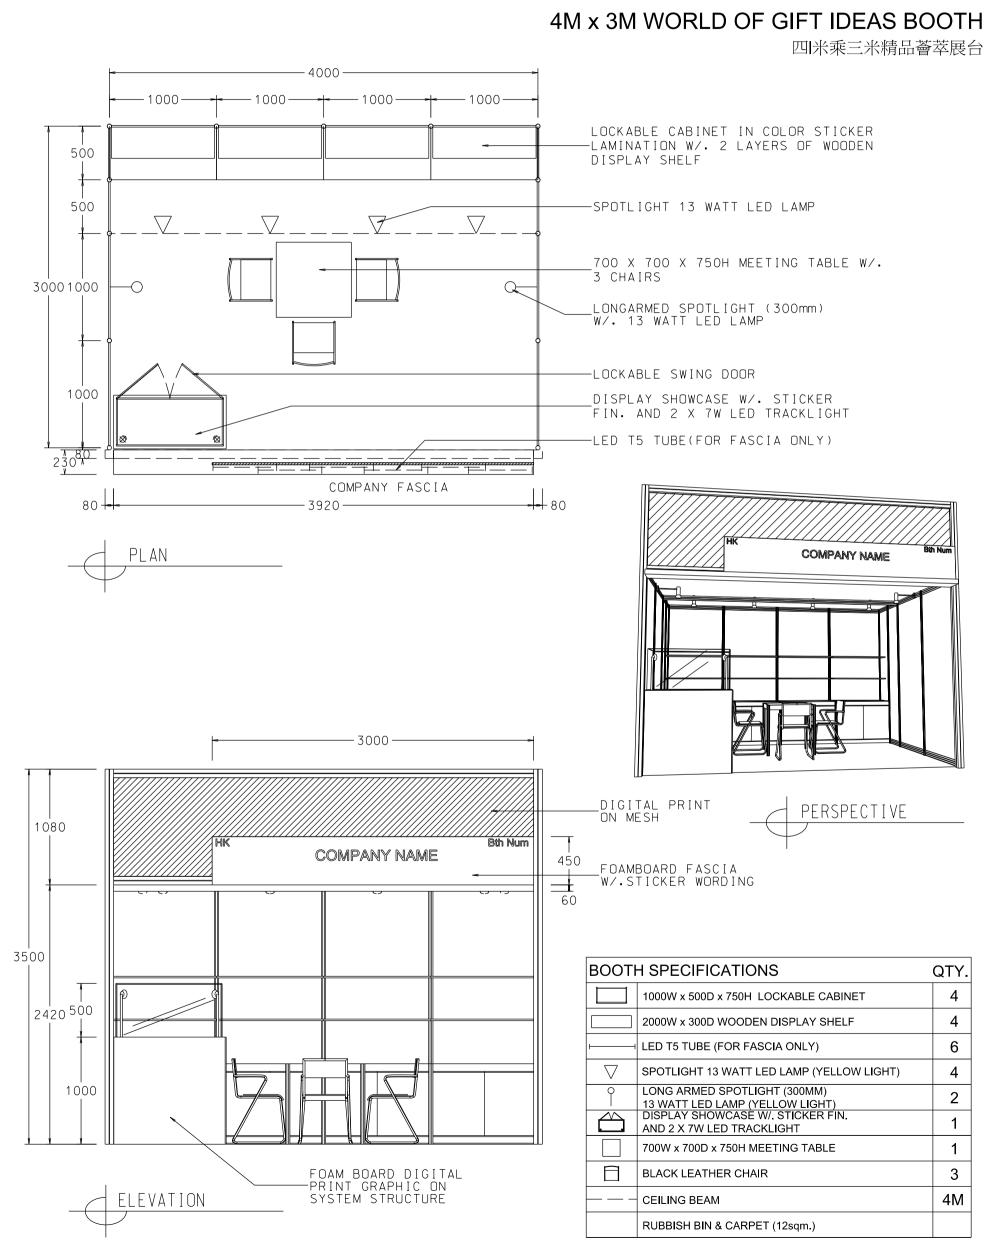

| BOOTH SPECIFICATIONS |                                                                 | QTY. |
|----------------------|-----------------------------------------------------------------|------|
|                      | 1000W x 500D x 750H LOCKABLE CABINET                            | 4    |
|                      | 2000W x 300D WOODEN DISPLAY SHELF                               | 4    |
| <b></b>              | LED T5 TUBE (FOR FASCIA ONLY)                                   | 6    |
| $\bigtriangledown$   | SPOTLIGHT 13 WATT LED LAMP (YELLOW LIGHT)                       | 4    |
| Ŷ                    | LONG ARMED SPOTLIGHT (300MM)<br>13 WATT LED LAMP (YELLOW LIGHT) | 2    |
| $\bigcirc$           | DISPLAY SHOWCASE W/. STICKER FIN.<br>AND 2 X 7W LED TRACKLIGHT  | 1    |
|                      | 700W x 700D x 750H MEETING TABLE                                | 1    |
|                      | BLACK LEATHER CHAIR                                             | 3    |
|                      | CEILING BEAM                                                    | 4M   |
|                      | RUBBISH BIN & CARPET (12sqm.)                                   |      |

\*The Hong Kong Trade Development Council reserves the right to change the configuration if necessary. \*如有需要,香港貿易發展局有權更改攤位結構.