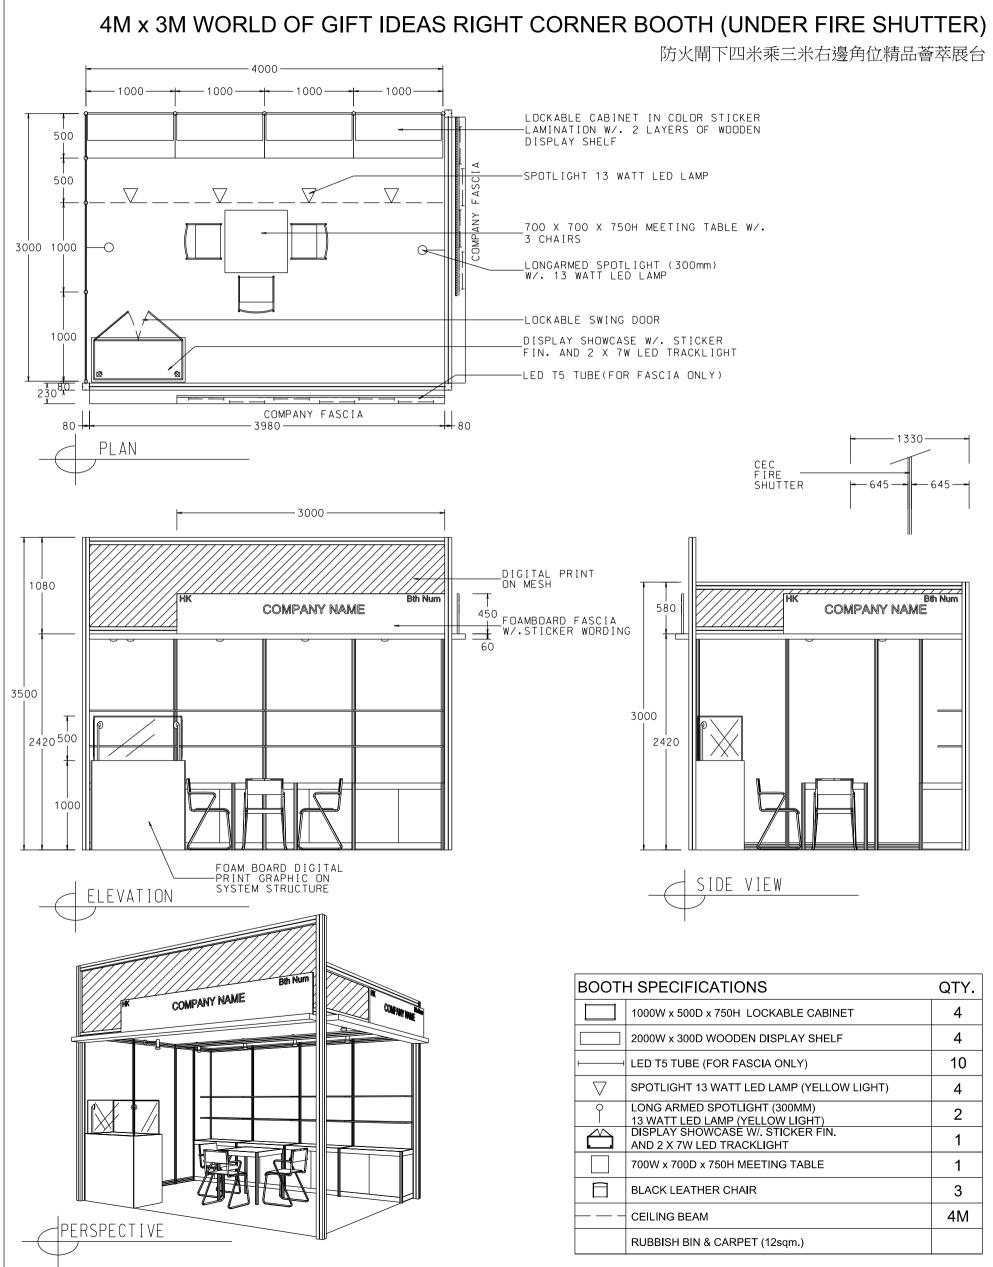

# 록 → HKTDC Hong Kong Gifts & Premium Fair 香港禮品及贈品展

\*The Hong Kong Trade Development Council reserves the right to change the configuration if necessary. \*如有需要,香港貿易發展局有權更改攤位結構。

| BOOTH SPECIFICATIONS |                                                                 |    |
|----------------------|-----------------------------------------------------------------|----|
|                      | 1000W x 500D x 750H LOCKABLE CABINET                            | 4  |
|                      | 2000W x 300D WOODEN DISPLAY SHELF                               | 4  |
| <b>⊢−−−−</b> 1       | LED T5 TUBE (FOR FASCIA ONLY)                                   | 10 |
| $\bigtriangledown$   | SPOTLIGHT 13 WATT LED LAMP (YELLOW LIGHT)                       | 4  |
| Ŷ                    | LONG ARMED SPOTLIGHT (300MM)<br>13 WATT LED LAMP (YELLOW LIGHT) | 2  |
| $\bigcirc$           | DISPLAY SHOWCASE W/. STICKER FIN.<br>AND 2 X 7W LED TRACKLIGHT  | 1  |
|                      | 700W x 700D x 750H MEETING TABLE                                | 1  |
| $\square$            | BLACK LEATHER CHAIR                                             | 3  |
|                      | CEILING BEAM                                                    | 4M |
|                      | RUBBISH BIN & CARPET (12sqm.)                                   |    |