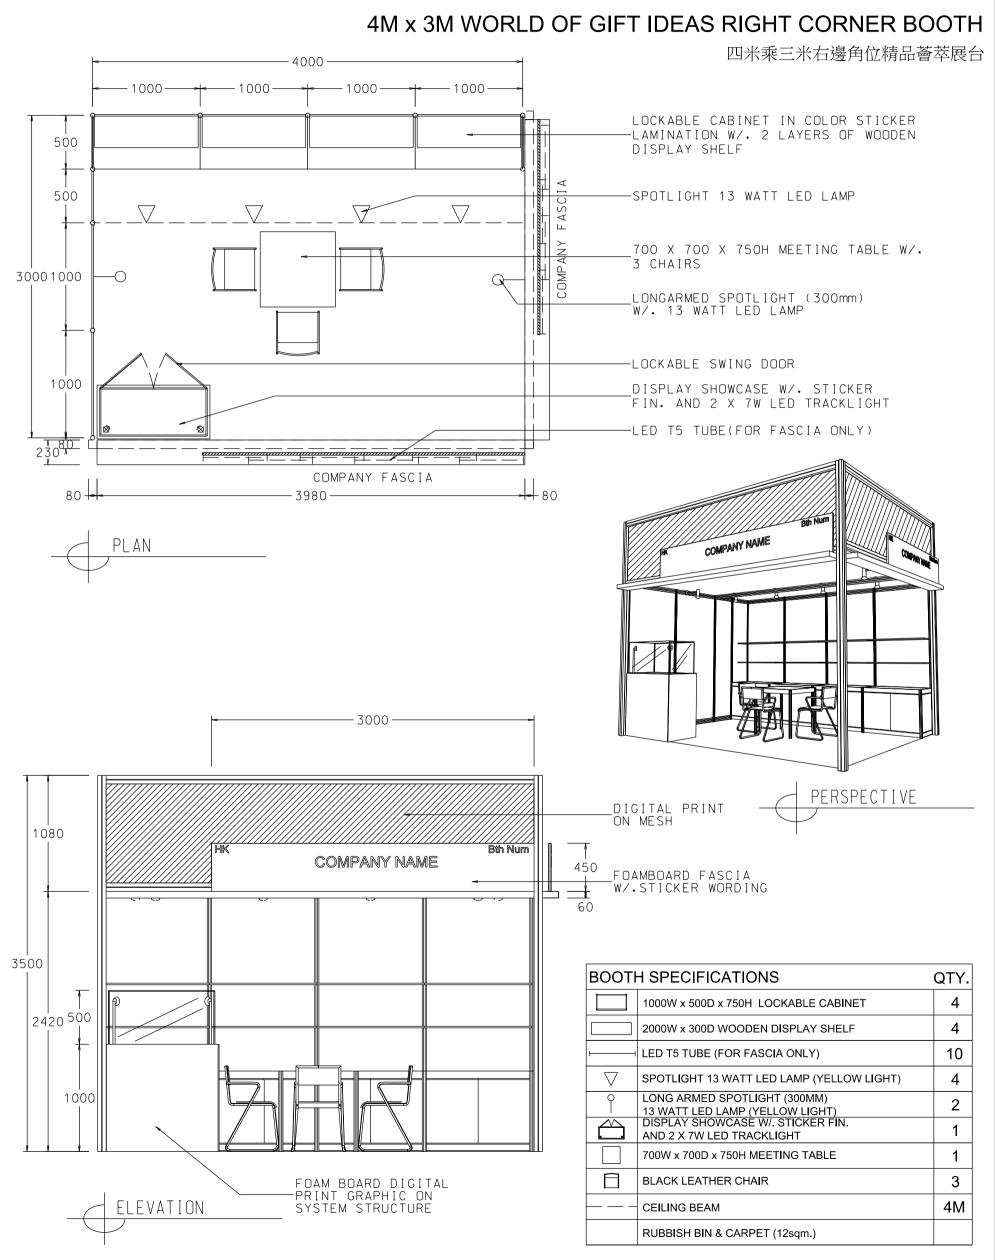

\*The Hong Kong Trade Development Council reserves the right to change the configuration if necessary. \*如有需要,香港貿易發展局有權更改攤位結構,

| BOOTH SPECIFICATIONS |                                                                 | QTY. |
|----------------------|-----------------------------------------------------------------|------|
|                      | 1000W x 500D x 750H LOCKABLE CABINET                            | 4    |
|                      | 2000W x 300D WOODEN DISPLAY SHELF                               | 4    |
| <b>⊢−−−−</b> 1       | LED T5 TUBE (FOR FASCIA ONLY)                                   | 10   |
| $\bigtriangledown$   | SPOTLIGHT 13 WATT LED LAMP (YELLOW LIGHT)                       | 4    |
| Ŷ                    | LONG ARMED SPOTLIGHT (300MM)<br>13 WATT LED LAMP (YELLOW LIGHT) | 2    |
| $\bigcirc$           | DISPLAY SHOWCASÈ W/. STICKER FÍN.<br>AND 2 X 7W LED TRACKLIGHT  | 1    |
|                      | 700W x 700D x 750H MEETING TABLE                                | 1    |
|                      | BLACK LEATHER CHAIR                                             | 3    |
|                      | CEILING BEAM                                                    | 4M   |
|                      | RUBBISH BIN & CARPET (12sqm.)                                   |      |