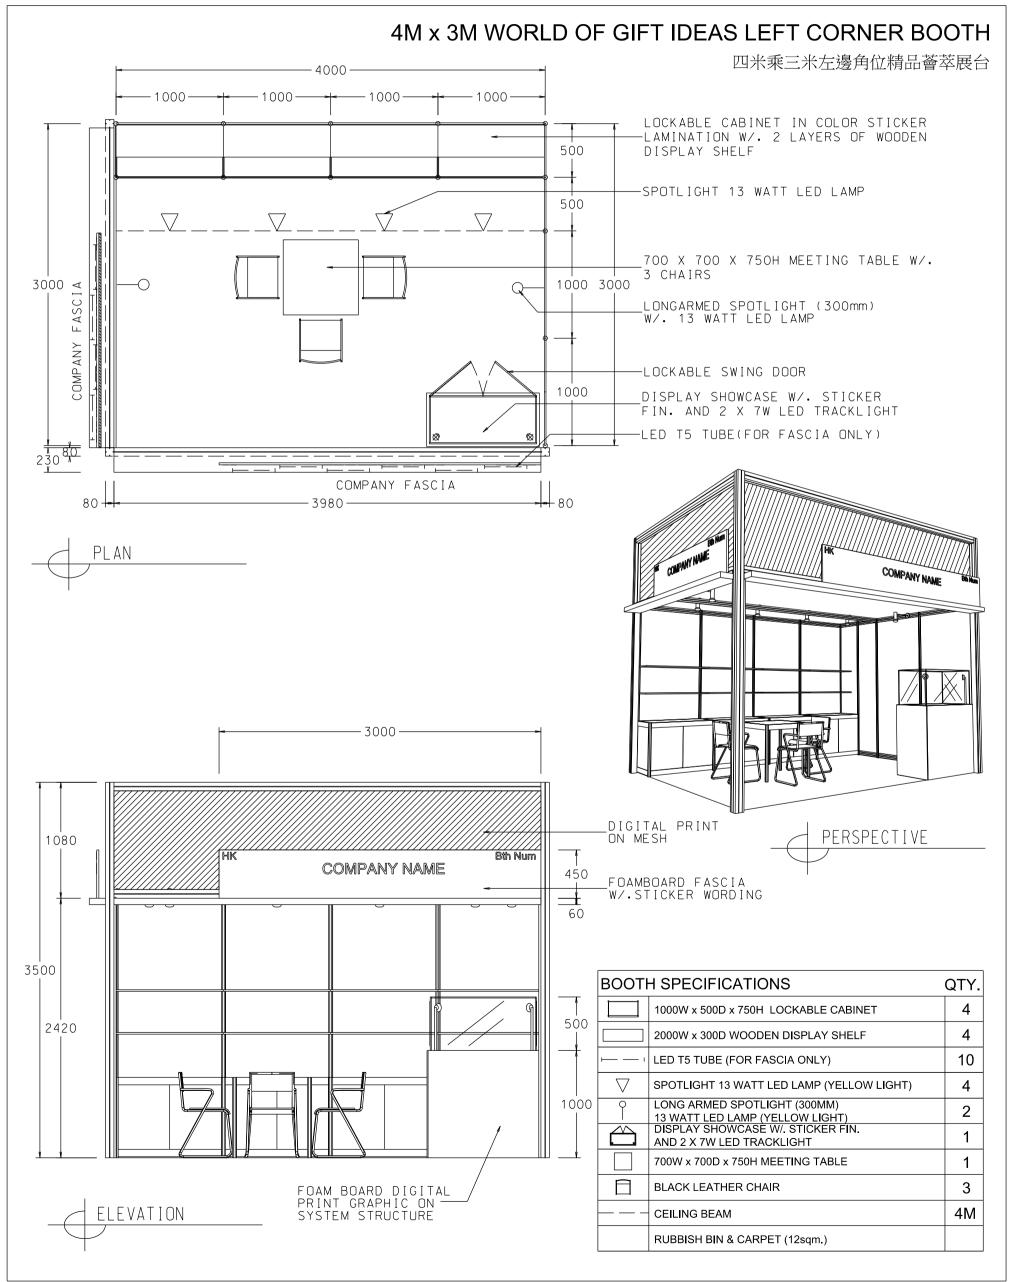

# 록 → HKTDC Hong Kong Gifts & Premium Fair 香港禮品及贈品展

\*The Hong Kong Trade Development Council reserves the right to change the configuration if necessary. \*如有需要,香港貿易發展局有權更改攤位結構。

| BOOTH SPECIFICATIONS |                                                                 |    |
|----------------------|-----------------------------------------------------------------|----|
|                      | 1000W x 500D x 750H LOCKABLE CABINET                            | 4  |
|                      | 2000W x 300D WOODEN DISPLAY SHELF                               | 4  |
| <b>⊢−−−−</b> 1       | LED T5 TUBE (FOR FASCIA ONLY)                                   | 10 |
| $\bigtriangledown$   | SPOTLIGHT 13 WATT LED LAMP (YELLOW LIGHT)                       | 4  |
| Ŷ                    | LONG ARMED SPOTLIGHT (300MM)<br>13 WATT LED LAMP (YELLOW LIGHT) | 2  |
| $\bigcirc$           | DISPLAY SHOWCASE W/. STICKER FIN.<br>AND 2 X 7W LED TRACKLIGHT  | 1  |
|                      | 700W x 700D x 750H MEETING TABLE                                | 1  |
| $\square$            | BLACK LEATHER CHAIR                                             | 3  |
|                      | CEILING BEAM                                                    | 4M |
|                      | RUBBISH BIN & CARPET (12sqm.)                                   |    |